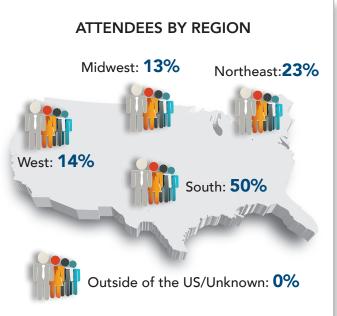

#### **DEMOGRAPHICS**

Targeted attendees include individuals in the financial management of not-for-profits as well as CPAs, accountants, consultants, tax advisors, and auditors with NFP clients, and those seeking quality CPE credits in the nonprofit arena, including qualifying Yellow Book CPF

**1,500 attendees:** Public Accounting: 43%

Business & Industry: 31% 3% Education:

FIRM SIZE

| Sole Practitioner:    | 2%          |
|-----------------------|-------------|
| 2–9 employees         | 4%          |
| 10–50 employees       | 21%         |
| 51–100 employees      | 15%         |
| 101–500 employees     | 33%         |
| 501–1,000 employees   | <b>7</b> %  |
| 1,001–5,000 employees | <b>12</b> % |
| 5,000+ employees      | <b>6</b> %  |
|                       |             |