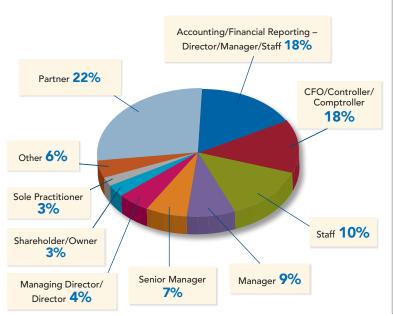

#### **DEMOGRAPHICS**

Targeted attendees include individuals in the financial management of not-for-profits as well as CPAs, accountants, consultants, tax advisors, and auditors with NFP clients, and those seeking quality CPE credits in the nonprofit arena, including qualifying Yellow Book CPF

**1,500 attendees:** Public Accounting: 43%

Business & Industry: 31% 3% Education:

FIRM SIZE

| Sole Practitioner:    | 2%          |
|-----------------------|-------------|
| 2–9 employees         | 4%          |
| 10–50 employees       | 21%         |
| 51–100 employees      | 15%         |
| 101–500 employees     | 33%         |
| 501–1,000 employees   | <b>7</b> %  |
| 1,001–5,000 employees | <b>12</b> % |
| 5,000+ employees      | <b>6</b> %  |
|                       |             |